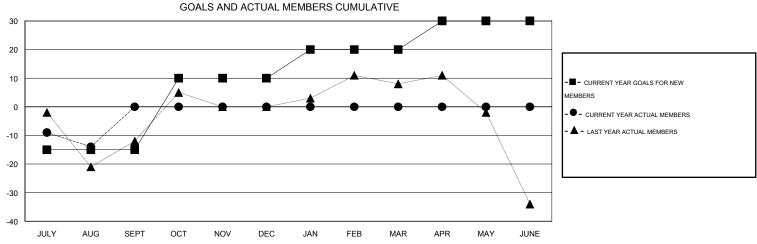

## MONTHLY MEMBERSHIP PROGRESS REPORT

District A 15

Results as of: 8/31/2014

JULY

AUG

SEPT

OCT

NOV

DEC

JAN

## **LOCATION ONTARIO**

 $\mathsf{GMT}\;\mathsf{CA}\;2$ 

| Clubs  RESULTS FOR 2014-2015  QUARTER  NEW CLUB ACTUAL NEW ACTUAL ACTUAL NET GOAL CLUBS DROPPED GAIN/ |   |   | Members RESULTS FOR 2014-2015 |   |               |                    |                            |                              |                             |
|-------------------------------------------------------------------------------------------------------|---|---|-------------------------------|---|---------------|--------------------|----------------------------|------------------------------|-----------------------------|
| RESULTS FOR 2014-2015                                                                                 |   |   |                               |   |               |                    |                            |                              |                             |
| QUARTER                                                                                               |   |   |                               |   | QUARTER       | NEW MEMBER<br>GOAL | ACTUAL TOTAL MEMBERS ADDED | ACTUAL<br>DROPPED<br>MEMBERS | ACTUAL NET<br>GAIN/<br>LOSS |
| JULY/AUG/SEPT                                                                                         | 0 | 0 | 0                             | 0 | JULY/AUG/SEPT | -15                | 7                          | 21                           | -14                         |
| OCT/NOV/DEC                                                                                           | 1 | 0 | 0                             | 0 | OCT/NOV/DEC   | 25                 | 0                          | 0                            | 0                           |
| JAN/FEB/MAR                                                                                           | 0 | 0 | 0                             | 0 | JAN/FEB/MAR   | 10                 | 0                          | 0                            | 0                           |
| APR/MAY/JUNE                                                                                          | 0 | 0 | 0                             | 0 | APR/MAY/JUNE  | 10                 | 0                          | 0                            | 0                           |